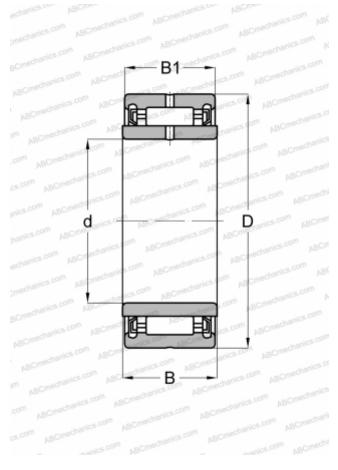

#### DIMENSIONS, MM

| MANUFACTURER | IKO    |
|--------------|--------|
| WEIGHT, KG   | 0,106  |
| B1           | 17,000 |
| В            | 18,000 |
| D            | 47,000 |
| d            | 30,000 |
|              |        |