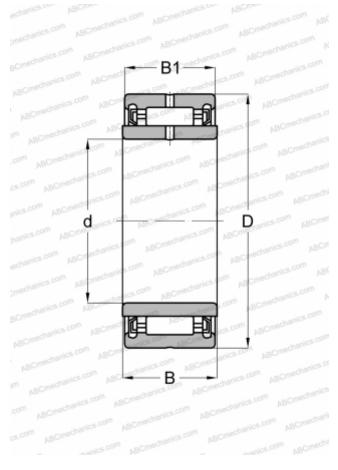

#### DIMENSIONS, MM

| MANUFACTURER | <u>IKO</u> |
|--------------|------------|
| WEIGHT, KG   | 0,179      |
| B1           | 20,000     |
| В            | 21,000     |
| D            | 55,000     |
| d            | 35,000     |
|              |            |