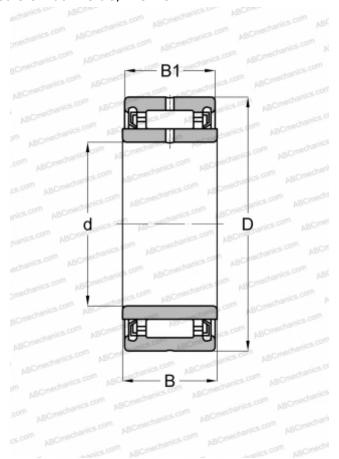

## **NA 4908 UU IKO**

Needle roller bearings

TYPE: Roller bearings, Needle, Single row, With machined rings with flanges, with an inner ring, Lip seals on both side, metric

## **Technical specification**

| DIMENSIONS, MM               |              |
|------------------------------|--------------|
| d                            | 40,000       |
| D                            | 62,000       |
| В                            | 23,000       |
| B1                           | 22,000       |
| WEIGHT, KG                   | 0,245        |
| MANUFACTURER                 | <u>IKO</u>   |
| INTERCHANGE                  |              |
| ABC                          | NA 4908 2RS  |
| FAG                          | NA 4908 2RSR |
| INA                          | NA 4908 2RSR |
| SKF                          | NA 4908.2RS  |
| TORRINGTON                   | NA 4908 2RS  |
| CALCULATION DATA             |              |
| Basic dynamic load rating, C | 37,200 kN    |
| Basic static load rating, Co | 58,400 kN    |