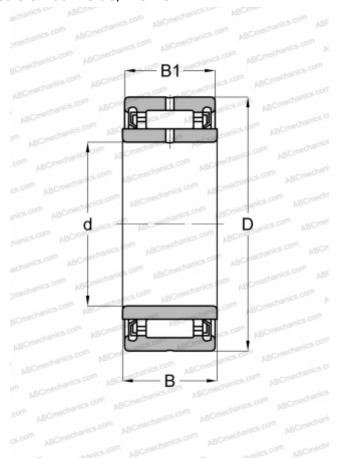

## **NA 4909 UU IKO**

Needle roller bearings

TYPE: Roller bearings, Needle, Single row, With machined rings with flanges, with an inner ring, Lip seals on both side, metric

## **Technical specification**

Basic static load rating, Co

| DIMENSIONS, MM     |                                             |
|--------------------|---------------------------------------------|
| d                  | 45,000                                      |
| D                  | 68,000                                      |
| В                  | 23,000                                      |
| B1                 | 22,000                                      |
| WEIGHT, KG         | 0,290                                       |
| MANUFACTURER       | <u>IKO</u>                                  |
|                    |                                             |
| INTERCHANGE        |                                             |
| INTERCHANGE<br>ABC | NA 4909 2RS                                 |
|                    | NA 4909 2RS<br>NA 4909 2RSR                 |
| ABC                |                                             |
| ABC<br>FAG         | NA 4909 2RSR                                |
| ABC<br>FAG<br>INA  | NA 4909 2RSR<br>NA 4909 2RSR                |
| ABC FAG INA SKF    | NA 4909 2RSR<br>NA 4909 2RSR<br>NA 4909.2RS |