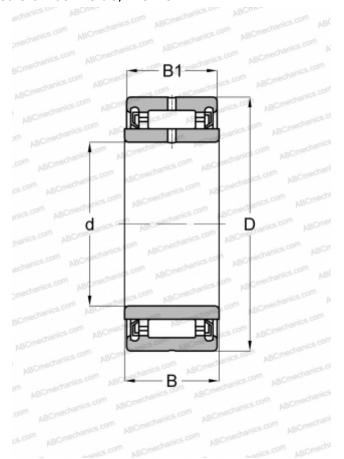

## **Technical specification**

Basic static load rating, Co

Fatigue load limit, Pu

Limiting speed

| DIMENSIONS, MM               |              |
|------------------------------|--------------|
| d                            | 50,000       |
| D                            | 72,000       |
| D1                           | 58,000       |
| В                            | 23,000       |
| B1                           | 22,000       |
| WEIGHT, KG                   | 0,300        |
| MANUFACTURER                 | SKF          |
| INTERCHANGE                  |              |
| ABC                          | NA 4910 2RS  |
| FAG                          | NA 4910 2RSR |
| INA                          | NA 4910 2RSR |
| TORRINGTON                   | NA 4910 2RS  |
| IKO                          | NA 4910 UU   |
| CALCULATION DATA             |              |
| Basic dynamic load rating, C | 40,200 kN    |