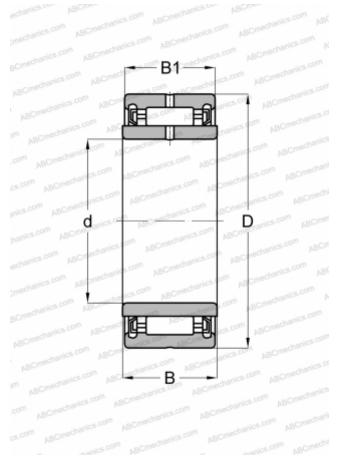

## **Technical specification**

#### DIMENSIONS, MM

| d            | 50,000     |
|--------------|------------|
| D            | 72,000     |
| В            | 23,000     |
| B1           | 22,000     |
| WEIGHT, KG   | 0,295      |
| MANUFACTURER | <u>IKO</u> |