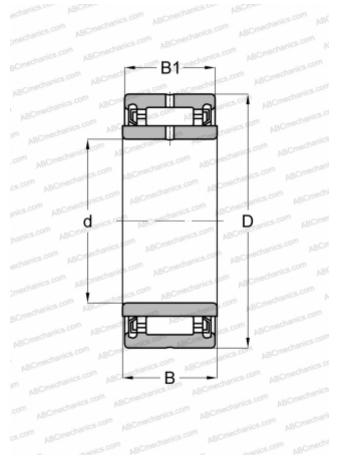

## DIMENSIONS, MM

| , ,, ,, ,                    |             |
|------------------------------|-------------|
| d                            | 75,000      |
| D                            | 105,000     |
| В                            | 31,000      |
| B1                           | 30,000      |
| WEIGHT, KG                   | 0,815       |
| MANUFACTURER                 | <u>IKO</u>  |
| INTERCHANGE                  |             |
| ABC                          | NA 4915 2RS |
| CALCULATION DATA             |             |
| Basic dynamic load rating, C | 79,600 kN   |

| Basic dynamic load rating, C | 79,600 kN  |
|------------------------------|------------|
| Basic static load rating, Co | 153,000 kN |