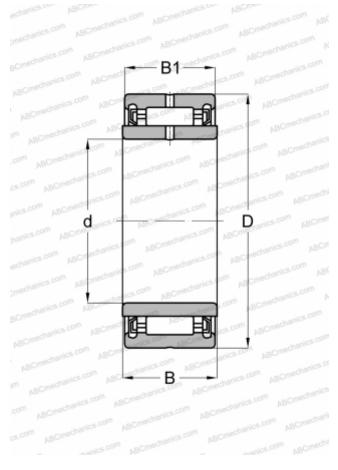

## DIMENSIONS, MM

| ,                            |             |
|------------------------------|-------------|
| d                            | 85,000      |
| D                            | 120,000     |
| В                            | 36,000      |
| B1                           | 35,000      |
| WEIGHT, KG                   | 1,300       |
| MANUFACTURER                 | <u>IKO</u>  |
| INTERCHANGE                  |             |
| ABC                          | NA 4917 2RS |
| CALCULATION DATA             |             |
| Basic dynamic load rating, C | 103,000 kN  |

| Basic dynamic load rating, C | 103,000 kN |
|------------------------------|------------|
| Basic static load rating, Co | 225,000 kN |