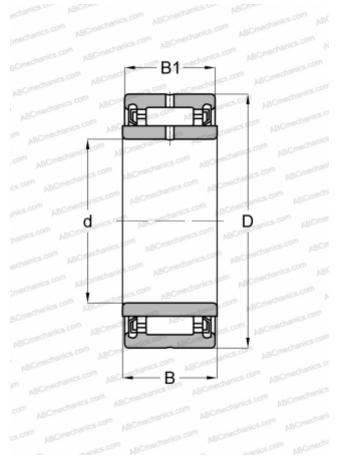

## DIMENSIONS, MM

| ,                            |             |
|------------------------------|-------------|
| d                            | 95,000      |
| D                            | 130,000     |
| В                            | 36,000      |
| B1                           | 35,000      |
| WEIGHT, KG                   | 1,420       |
| MANUFACTURER                 | <u>IKO</u>  |
| INTERCHANGE                  |             |
| ABC                          | NA 4919 2RS |
| CALCULATION DATA             |             |
| Basic dynamic load rating, C | 109,000 kN  |