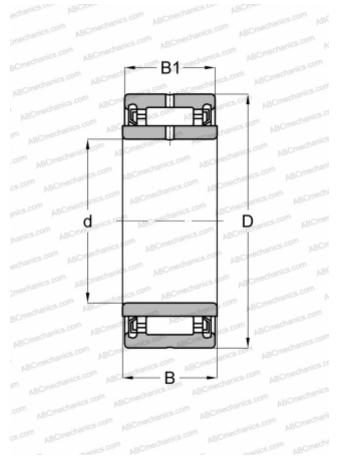

## Needle roller bearings

TYPE: Roller bearings, Needle, Single row, With machined rings with flanges, with an inner ring, Lip seals on both side, metric

## DIMENSIONS, MM

| ,,                           |             |
|------------------------------|-------------|
| d                            | 100,000     |
| D                            | 140,000     |
| В                            | 41,000      |
| B1                           | 40,000      |
| WEIGHT, KG                   | 1,980       |
| MANUFACTURER                 | <u>IKO</u>  |
| INTERCHANGE                  |             |
| ABC                          | NA 4920 2RS |
| CALCULATION DATA             |             |
| Basic dynamic load rating, C | 134,000 kN  |