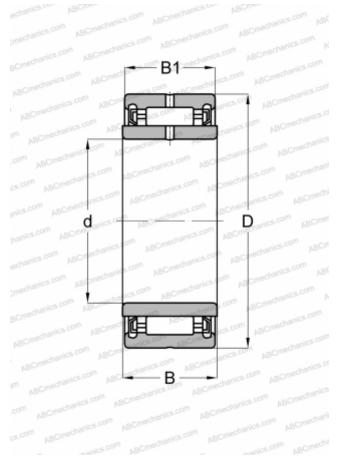

## DIMENSIONS, MM

| ,                            |             |
|------------------------------|-------------|
| d                            | 130,000     |
| D                            | 180,000     |
| В                            | 51,000      |
| B1                           | 50,000      |
| WEIGHT, KG                   | 4,080       |
| MANUFACTURER                 | <u>IKO</u>  |
| INTERCHANGE                  |             |
| ABC                          | NA 4926 2RS |
| CALCULATION DATA             |             |
| Basic dynamic load rating, C | 206,000 kN  |