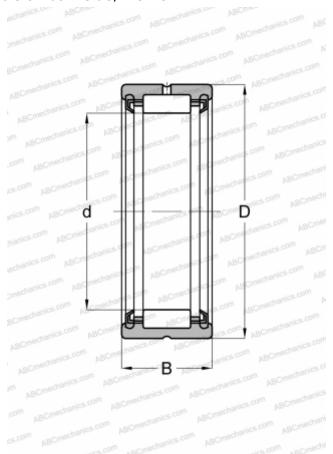

## **Technical specification**

| DIMENSIONS, MM          |                     |
|-------------------------|---------------------|
| d                       | 14,000              |
| D                       | 22,000              |
| В                       | 13,000              |
| WEIGHT, KG MANUFACTURER | 0,016<br><u>SKF</u> |
|                         |                     |