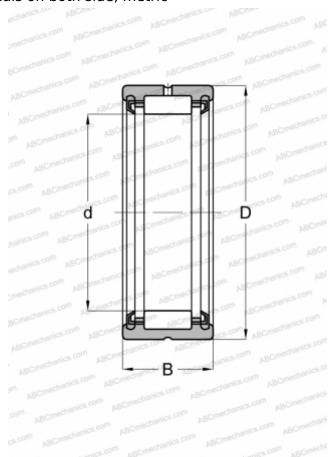

## **RNA 4900 UU IKO**

Needle roller bearings

TYPE: Roller bearings, Needle, Single row, With machined rings with flanges, without an inner ring, Lip seals on both side, metric

## **Technical specification**

| DIMENSIONS, MM |            |
|----------------|------------|
| d              | 14,000     |
| D              | 22,000     |
| В              | 13,000     |
| WEIGHT, KG     | 0,016      |
| MANUFACTURER   | <u>IKO</u> |
| INTERCUANCE    |            |