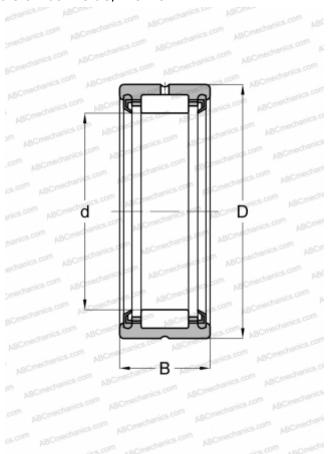

## **RNA 4901 UU IKO**

Needle roller bearings

TYPE: Roller bearings, Needle, Single row, With machined rings with flanges, without an inner ring, Lip seals on both side, metric

## **Technical specification**

| DIMENSIONS, MM |            |
|----------------|------------|
| d              | 16,000     |
| D              | 24,000     |
| В              | 13,000     |
|                |            |
| WEIGHT, KG     | 0,018      |
| MANUFACTURER   | <u>IKO</u> |
| INTERCHANGE    |            |