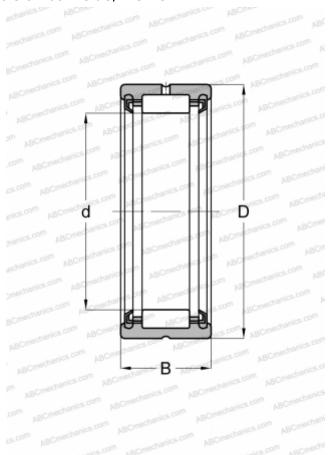

## **RNA 4904 UU IKO**

Needle roller bearings

TYPE: Roller bearings, Needle, Single row, With machined rings with flanges, without an inner ring, Lip seals on both side, metric

## **Technical specification**

| DIMENSIONS, MM |               |  |  |
|----------------|---------------|--|--|
| d              | 25,000        |  |  |
| D              | 37,000        |  |  |
| В              | 17,000        |  |  |
| WEIGHT, KG     | 0,055         |  |  |
| MANUFACTURER   | <u>IKO</u>    |  |  |
| INTERCHANGE    |               |  |  |
| ABC            | RNA 4904 2RS  |  |  |
| FAG            | RNA 4904 2RSR |  |  |
| INA            | RNA 4904 2RS  |  |  |
| SKF            | RNA 4904.2RS  |  |  |
| TORRINGTON     | RNA 4904 2RS  |  |  |