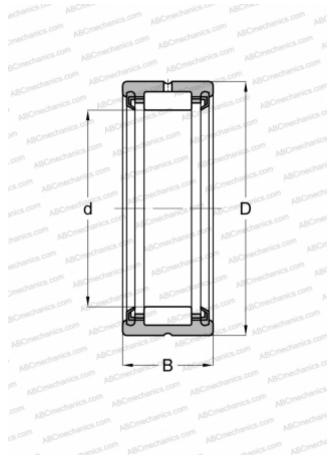

## Needle roller bearings

TYPE: Roller bearings, Needle, Single row, With machined rings with flanges, without an inner ring, Lip seals on both side, metric

## **Technical specification**

| DIMENSIONS, MM               |               |
|------------------------------|---------------|
| d                            | 30,000        |
| D                            | 42,000        |
| В                            | 17,000        |
| WEIGHT, KG                   | 0,060         |
| MANUFACTURER                 | <u>SKF</u>    |
| INTERCHANGE                  |               |
| ABC                          | RNA 4905 2RS  |
| FAG                          | RNA 4905 2RSR |
| INA                          | RNA 4905 2RS  |
| TORRINGTON                   | RNA 4905 2RS  |
| ІКО                          | RNA 4905 UU   |
| CALCULATION DATA             |               |
| Basic dynamic load rating, C | 21,600 kN     |
| Basic static load rating, Co | 27,500 kN     |
| Fatigue load limit, Pu       | 3,250 kN      |
| Limiting speed               | 6300 r/min    |