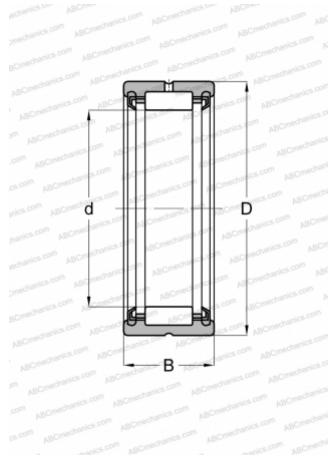

## **RNA 4905 2RS TORRINGTON**

Needle roller bearings

TYPE: Roller bearings, Needle, Single row, With machined rings with flanges, without an inner ring, Lip seals on both side, metric

## **Technical specification**

| DIMENSIONS, MM | D | IM | ΕN | SIC | DNS | , м | М |
|----------------|---|----|----|-----|-----|-----|---|
|----------------|---|----|----|-----|-----|-----|---|

| d            | 30,000                        |  |  |  |  |
|--------------|-------------------------------|--|--|--|--|
| D            | 42,000                        |  |  |  |  |
| В            | 17,000                        |  |  |  |  |
| WEIGHT, KG   | 0,073                         |  |  |  |  |
| MANUFACTURER | TORRINGTON                    |  |  |  |  |
| INTERCHANGE  |                               |  |  |  |  |
|              |                               |  |  |  |  |
| ABC          | RNA 4905 2RS                  |  |  |  |  |
| ABC<br>FAG   | RNA 4905 2RS<br>RNA 4905 2RSR |  |  |  |  |
|              |                               |  |  |  |  |
| FAG          | RNA 4905 2RSR                 |  |  |  |  |