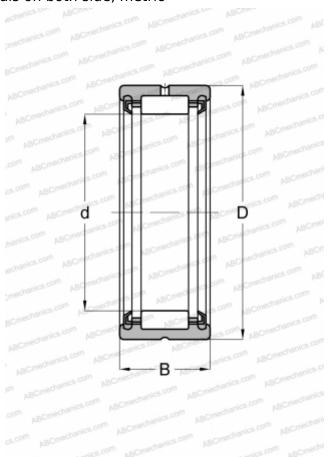

## **RNA 4906.2RS SKF**

Needle roller bearings

TYPE: Roller bearings, Needle, Single row, With machined rings with flanges, without an inner ring, Lip seals on both side, metric

## **Technical specification**

| DIMENSIONS, MM |               |
|----------------|---------------|
| d              | 35,000        |
| D              | 47,000        |
| В              | 17,000        |
| WEIGHT, KG     | 0,069         |
| MANUFACTURER   | SKF           |
| INTERCHANGE    |               |
| ABC            | RNA 4906 2RS  |
| FAG            | RNA 4906 2RSR |
| INA            | RNA 4906 2RS  |
| TORRINGTON     | RNA 4906 2RS  |
| IKO            | RNA 4906 UU   |
|                |               |