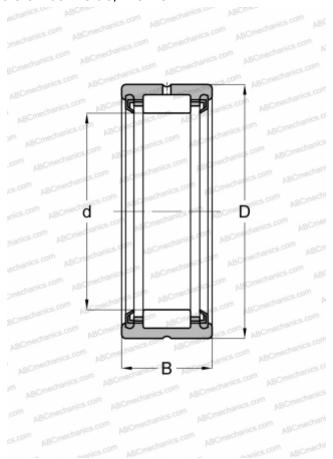

## **RNA 4906 UU IKO**

Needle roller bearings

TYPE: Roller bearings, Needle, Single row, With machined rings with flanges, without an inner ring, Lip seals on both side, metric

TORRINGTON

## **Technical specification**

| DIMENSIONS, MM |        |
|----------------|--------|
| d              | 35,000 |
| D              | 47,000 |
| В              | 17,000 |
| WEIGHT, KG     | 0,071  |
| MANUFACTURER   | IKO    |
| INTERCHANGE    |        |