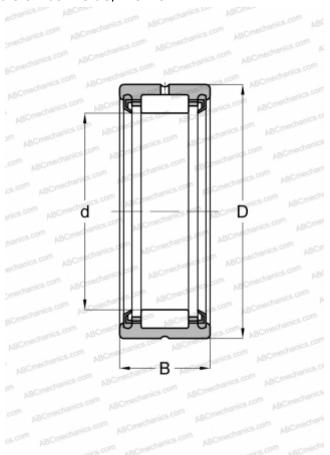

## **RNA 4907.2RS SKF**

Needle roller bearings

TYPE: Roller bearings, Needle, Single row, With machined rings with flanges, without an inner ring, Lip seals on both side, metric

## **Technical specification**

| DIMENSIONS, MM |        |
|----------------|--------|
| d              | 42,000 |
| D              | 55,000 |
| В              | 20,000 |
| WEIGHT, KG     | 0,110  |
| MANUFACTURER   | SKF    |