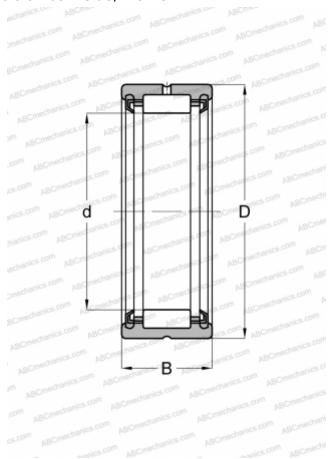

## **RNA 4907 UU IKO**

Needle roller bearings

TYPE: Roller bearings, Needle, Single row, With machined rings with flanges, without an inner ring, Lip seals on both side, metric

## **Technical specification**

| DIMENSIONS, MM |            |
|----------------|------------|
| d              | 42,000     |
| D              | 55,000     |
| В              | 20,000     |
| WEIGHT, KG     | 0,112      |
| MANUFACTURER   | <u>IKO</u> |
| INTERCHANGE    |            |