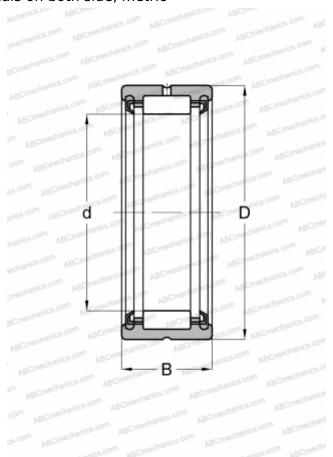

## **RNA 4908.2RS SKF**

Needle roller bearings

TYPE: Roller bearings, Needle, Single row, With machined rings with flanges, without an inner ring, Lip seals on both side, metric

## **Technical specification**

| DIMENSIONS, MM |               |
|----------------|---------------|
| d              | 48,000        |
| D              | 62,000        |
| В              | 22,000        |
| WEIGHT, KG     | 0,150         |
| MANUFACTURER   | SKF           |
| INTERCHANGE    |               |
| ABC            | RNA 4908 2RS  |
| FΔG            | RNA 4908 2RSR |