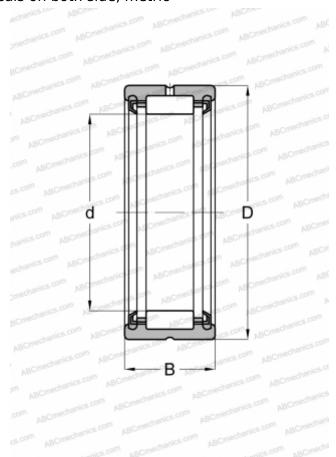

## **RNA 4908 UU IKO**

Needle roller bearings

TYPE: Roller bearings, Needle, Single row, With machined rings with flanges, without an inner ring, Lip seals on both side, metric

## **Technical specification**

Basic static load rating, Co

| -                            |               |
|------------------------------|---------------|
| DIMENSIONS, MM               |               |
| d                            | 48,000        |
| D                            | 62,000        |
| В                            | 22,000        |
| WEIGHT, KG                   | 0,150         |
| MANUFACTURER                 | IKO           |
| INTERCHANGE                  |               |
| ABC                          | RNA 4908 2RS  |
| FAG                          | RNA 4908 2RSR |
| INA                          | RNA 4908 2RS  |
| SKF                          | RNA 4908.2RS  |
| TORRINGTON                   | RNA 4908 2RS  |
| CALCULATION DATA             |               |
| Basic dynamic load rating, C | 37,200 kN     |
|                              |               |