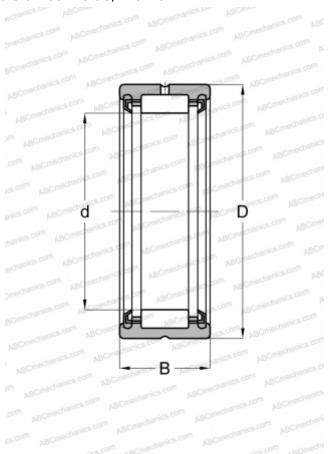

## **RNA 4909.2RS SKF**

Needle roller bearings

TYPE: Roller bearings, Needle, Single row, With machined rings with flanges, without an inner ring, Lip seals on both side, metric

## **Technical specification**

| DIMENSIONS, MM |               |
|----------------|---------------|
| d              | 52,000        |
| D              | 68,000        |
| В              | 22,000        |
| WEIGHT, KG     | 0,160         |
| MANUFACTURER   | SKF           |
| INTERCHANGE    |               |
| ABC            | RNA 4909 2RS  |
| FAG            | RNA 4909 2RSR |
| INA            | RNA 4909 2RS  |
| TORRINGTON     | RNA 4909 2RS  |