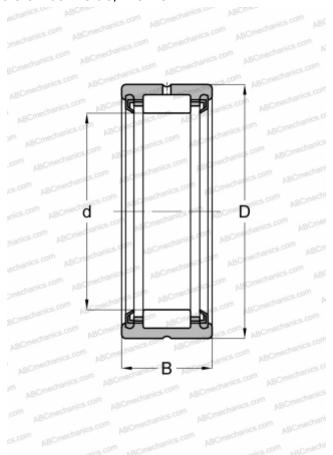

## **RNA 4909 UU IKO**

Needle roller bearings

TYPE: Roller bearings, Needle, Single row, With machined rings with flanges, without an inner ring, Lip seals on both side, metric

## **Technical specification**

| DIMENSIONS, MM |               |  |  |  |
|----------------|---------------|--|--|--|
| d              | 52,000        |  |  |  |
| D              | 68,000        |  |  |  |
| В              | 22,000        |  |  |  |
| WEIGHT, KG     | 0,197         |  |  |  |
| MANUFACTURER   | <u>IKO</u>    |  |  |  |
| INTERCHANGE    |               |  |  |  |
| ABC            | RNA 4909 2RS  |  |  |  |
| FAG            | RNA 4909 2RSR |  |  |  |