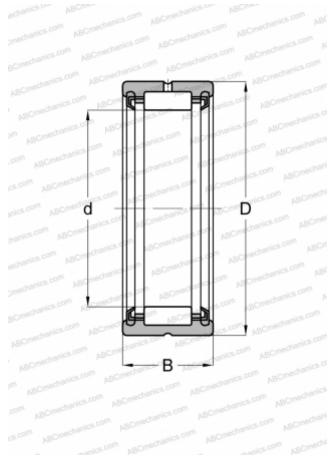

## Needle roller bearings

TYPE: Roller bearings, Needle, Single row, With machined rings with flanges, without an inner ring, Lip seals on both side, metric

## **Technical specification**

| DIMENSIONS, MM               |                    |
|------------------------------|--------------------|
| d                            | 58,000             |
| D                            | 72,000             |
| В                            | 22,000             |
| WEIGHT, KG                   | 0,160              |
| MANUFACTURER                 | <u>SKF</u>         |
| INTERCHANGE                  |                    |
| ABC                          | RNA 4910 2RS       |
| FAG                          | RNA 4910 2RSR      |
| INA                          | RNA 4910 2RS       |
| TORRINGTON                   | RNA 4910 2RS       |
| ΙΚΟ                          | <u>RNA 4910 UU</u> |
| CALCULATION DATA             |                    |
| Basic dynamic load rating, C | 40,200 kN          |
| Basic static load rating, Co | 69,500 kN          |
| Fatigue load limit, Pu       | 8,500 kN           |
| Limiting speed               | 3400 r/min         |