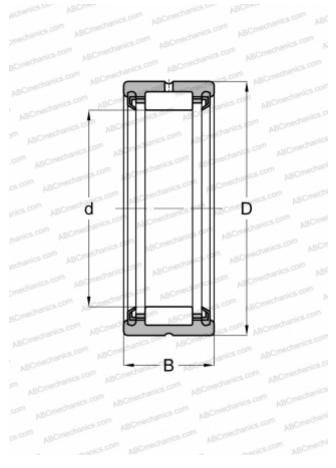

## DIMENSIONS, MM

| •                |                     |
|------------------|---------------------|
| d                | 85,000              |
| D                | 105,000             |
| В                | 30,000              |
| WEIGHT, KG       | 0,520               |
| MANUFACTURER     | <u>IKO</u>          |
| INTERCHANGE      |                     |
| ABC              | <u>RNA 4915 2RS</u> |
| CALCULATION DATA |                     |