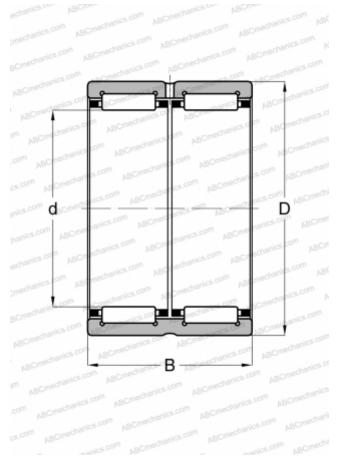

## **RNA 6902 UU IKO**

Needle roller bearings

TYPE: Roller bearings, Needle, Double row, Lip seals on both side, metric, With machined rings with flanges, without an inner ring

## **Technical specification**

|   | 184  | CI | C  | вава |
|---|------|----|----|------|
| υ | 1141 | 5  | э, | ММ   |

| d                | 20,000       |
|------------------|--------------|
| D                | 28,000       |
| В                | 23,000       |
| WEIGHT, KG       | 0,038        |
| MANUFACTURER     | <u>IKO</u>   |
| INTERCHANGE      |              |
| ABC              | RNA 6902 2RS |
| CALCULATION DATA |              |