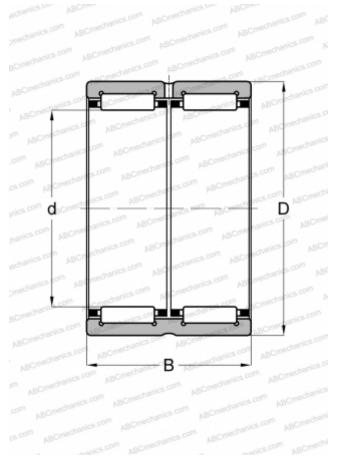

## **RNA 6904 UU IKO**

Needle roller bearings

TYPE: Roller bearings, Needle, Double row, Lip seals on both side, metric, With machined rings with flanges, without an inner ring

## **Technical specification**

| n | IM | FN | SI | ΛN | S  | мм     |
|---|----|----|----|----|----|--------|
| - |    |    | 5  |    | э, | 1.11.1 |

| d            | 25,000       |  |  |  |  |  |
|--------------|--------------|--|--|--|--|--|
| D            | 37,000       |  |  |  |  |  |
| В            | 30,000       |  |  |  |  |  |
| WEIGHT, KG   | 0,096        |  |  |  |  |  |
| MANUFACTURER | <u>IKO</u>   |  |  |  |  |  |
| INTERCHANGE  |              |  |  |  |  |  |
| ABC          | RNA 6904 2RS |  |  |  |  |  |
|              |              |  |  |  |  |  |