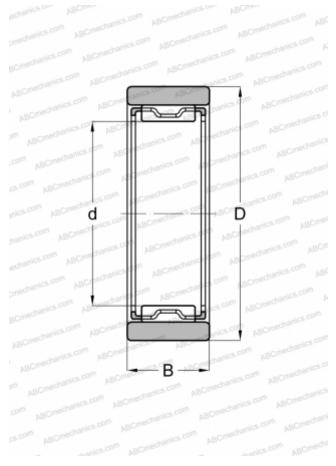

## **Technical specification**

| DIMENSIONS, MM   |                          |  |
|------------------|--------------------------|--|
| d                | 5,000                    |  |
| D                | 10,000                   |  |
| В                | 8,000                    |  |
| WEIGHT, KG       | 0,003                    |  |
| MANUFACTURER     | <u>IKO</u>               |  |
| INTERCHANGE      |                          |  |
| ABC              | <u>RNAO 5x10x8</u>       |  |
| FAG              | RNAO 5x10x8(RNAF 5x10x8) |  |
| INA              | RNAO 5x10x8              |  |
| SKF              | RNAO 5x10x8 TN           |  |
| CALCULATION DATA |                          |  |