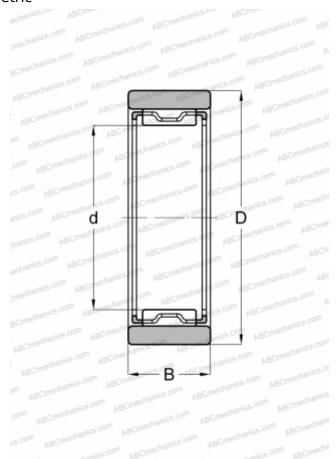

## **RNAF 6138 N IKO**

Needle roller bearings

TYPE: Roller bearings, Needle, Single row, With machined rings without flanges, without an inner ring, Metric

## **Technical specification**

| DIMENSIONS, | MM |
|-------------|----|

| WEIGHT, KG | 0,006  |
|------------|--------|
| В          | 8,000  |
| D          | 13,000 |

WEIGHT, KG 0,000