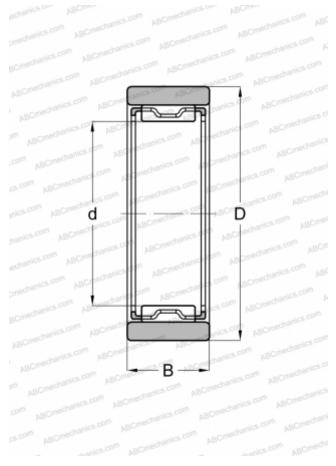

## **Technical specification**

| d            | 8,000                      |
|--------------|----------------------------|
| D            | 15,000                     |
| В            | 10,000                     |
| WEIGHT, KG   | 0,008                      |
| MANUFACTURER | <u>IKO</u>                 |
| INTERCHANGE  |                            |
| ABC          | RNAO 8x15x10               |
| FAG          | RNAO 8x15x10(RNAF 8x15x10) |
| INA          | RNAO 8x15x10               |
|              | RNAO 8x15x10 TN            |