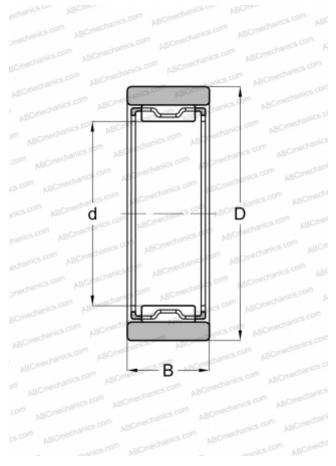

## **Technical specification**

| DIMENSIONS, MM   |                              |  |
|------------------|------------------------------|--|
| d                | 10,000                       |  |
| D                | 17,000                       |  |
| В                | 10,000                       |  |
| WEIGHT, KG       | 0,010                        |  |
| MANUFACTURER     | ΙΚΟ                          |  |
| INTERCHANGE      |                              |  |
| ABC              | <u>RNAO 10x17x10</u>         |  |
| FAG              | RNAO 10x17x10(RNAF 10x17x10) |  |
| INA              | <u>RNAO 10×17×10</u>         |  |
| SKF              | RNAO 10x17x10 TN             |  |
| CALCULATION DATA |                              |  |