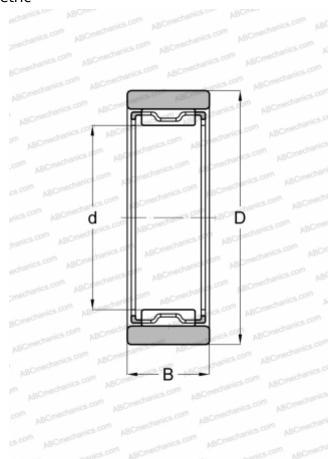

## **Technical specification**

| DIMENSIONS, | MM |
|-------------|----|

| B |        |
|---|--------|
| В | 12,000 |
| D | 20,000 |
| D | 20.00  |

**WEIGHT, KG** 0,019