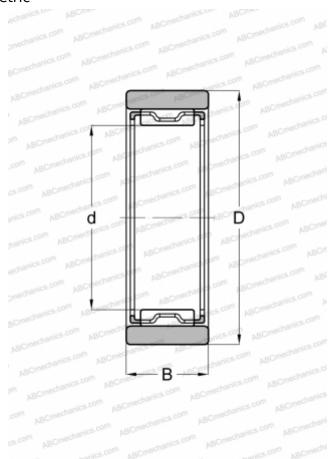

## **DIMENSIONS, MM**

| d | 12,00 | JU |
|---|-------|----|
| D | 22,00 | 00 |
| В | 12,00 | 00 |
|   |       |    |

**WEIGHT, KG** 0,020

MANUFACTURER <u>IKO</u>