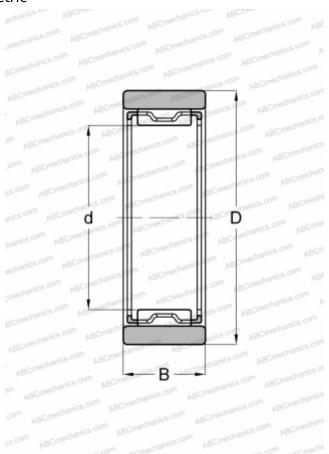

# **RNAF 142213 IKO**

Needle roller bearings

TYPE: Roller bearings, Needle, Single row, With machined rings without flanges, without an inner ring, Metric

# DIMENSIONS, MM

| d | 14,000 |
|---|--------|
| D | 22,000 |
| В | 13,000 |
|   | 0.010  |

**WEIGHT, KG** 0,019

MANUFACTURER

IKO