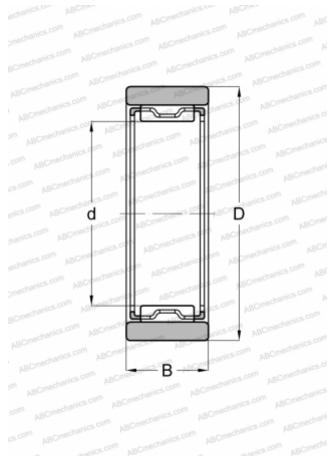

## Needle roller bearings

TYPE: Roller bearings, Needle, Single row, With machined rings without flanges, without an inner ring, Metric

## **Technical specification**

| DIMENSIONS, MM     |                             |    |
|--------------------|-----------------------------|----|
| d                  | 15,00                       | 0  |
| D                  | 23,00                       |    |
| В                  | 13,00                       |    |
| WEIGHT, KG         | 0,02                        | 0  |
| MANUFACTURER       | <u>IK</u>                   | 0  |
| INTERCHANGE        |                             |    |
| ABC                | RNAO 15x23x13               | 3  |
| FAG                | RNAO 15x23x13(RNAF 15x23x13 | )  |
| INA                | RNAO 15x23x13               | 3_ |
| SKF                | RNAO 15x23x13               | 3  |
| CALCULATION DATA   |                             |    |
| Basic dynamic load | rating, C 8.250 k           | N  |