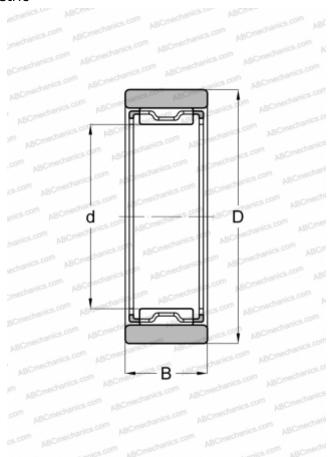

## **Technical specification**

| DIMENSIONS, | MM |  |
|-------------|----|--|

| WEIGHT. KG | 0.021  |
|------------|--------|
| В          | 13,000 |
| D          | 24,000 |
| d          | 16,000 |

3,322