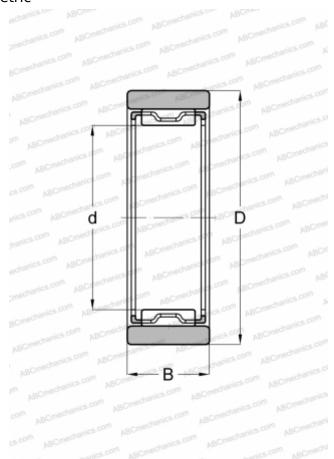

### DIMENSIONS, MM

| d            | 16,000 |
|--------------|--------|
| D            | 28,000 |
| В            | 12,000 |
| WEIGHT, KG   | 0,032  |
| MANUFACTURER | IKO    |