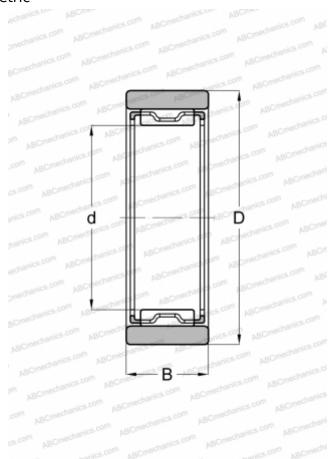

## DIMENSIONS, MM

| MANUFACTURER |       |
|--------------|-------|
| WEIGHT, KG   | 0,022 |
| В 1          | 3,000 |
| D 2          | 5,000 |
| d 1          | 7,000 |