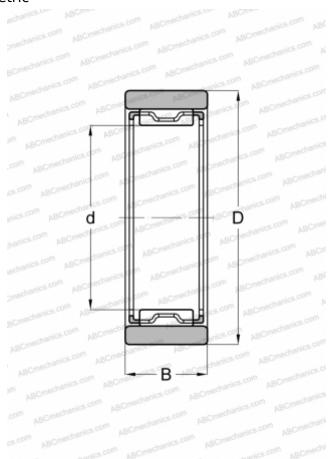

### DIMENSIONS, MM

| MANUFACTURER | <u>IKO</u> |
|--------------|------------|
| WEIGHT, KG   | 0,035      |
| В            | 12,000     |
| D            | 30,000     |
| d            | 18,000     |