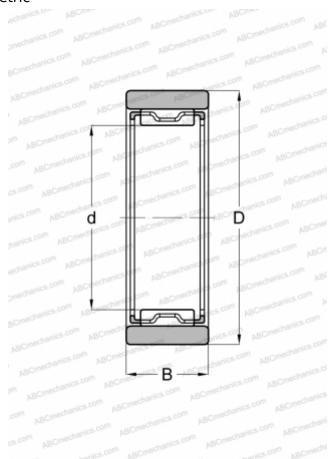

### DIMENSIONS, MM

| d | 20,000 |
|---|--------|
| D | 28,000 |
| В | 13,000 |
|   |        |

**WEIGHT, KG** 0,025

MANUFACTURER IKO