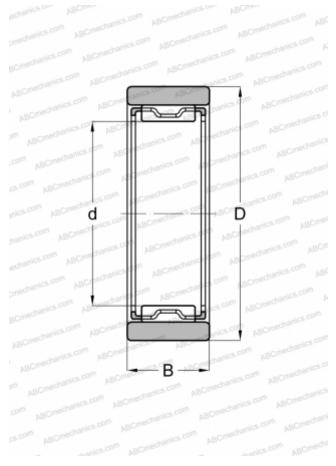

## **Technical specification**

| DIMENSIONS, MM               |                   |                     |
|------------------------------|-------------------|---------------------|
| d                            |                   | 20,000              |
| D                            |                   | 32,000              |
| В                            |                   | 12,000              |
| WEIGHT, KG                   |                   | 0,038               |
| MANUFACTURER                 |                   | <u>SKF</u>          |
| INTERCHANGE                  |                   |                     |
| ABC                          |                   | RNAO 20x32x12       |
| FAG                          | <u>RNAO 20x32</u> | 2x12(RNAF 20x32x12) |
| INA                          |                   | RNAO 20x32x12       |
| IKO                          |                   | RNAF 203212         |
| CALCULATION DATA             |                   |                     |
| Basic dynamic load rating, C |                   | 12,800 kN           |
| Basic static load rating, Co |                   | 16,300 kN           |
| Fatigue load limit, Pu       |                   | 1,960 kN            |
| Reference speed              |                   | 19000 r/min         |
| Limiting speed               |                   | 22000 r/min         |