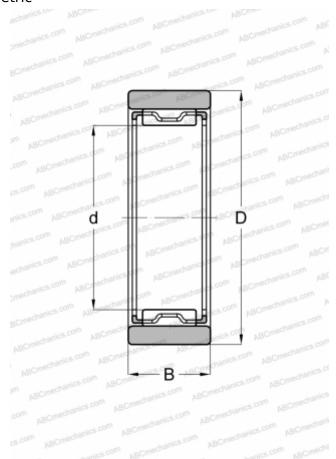

### DIMENSIONS, MM

| d | 20,000 |
|---|--------|
| D | 32,000 |
| В | 12,000 |
|   |        |

**WEIGHT, KG** 0,038

MANUFACTURER IKO