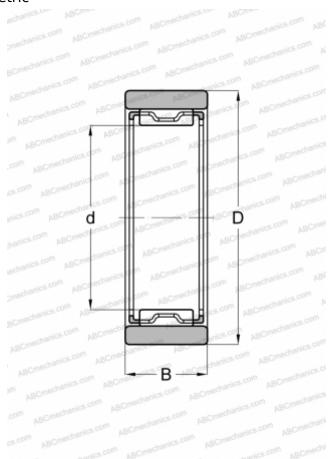

### DIMENSIONS, MM

| d            | 22,000 |
|--------------|--------|
| D            | 30,000 |
| В            | 13,000 |
| WEIGHT, KG   | 0,027  |
| MANUFACTURER | IKO    |