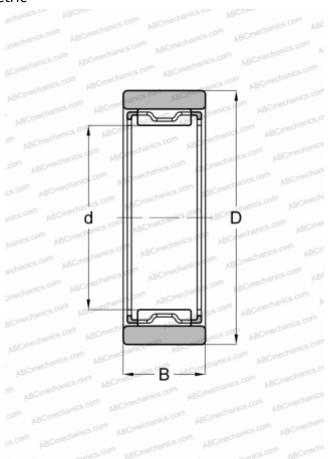

### DIMENSIONS, MM

| d | 22,000 |
|---|--------|
| D | 35,000 |
| В | 16,000 |
|   |        |

**WEIGHT, KG** 0,059

MANUFACTURER