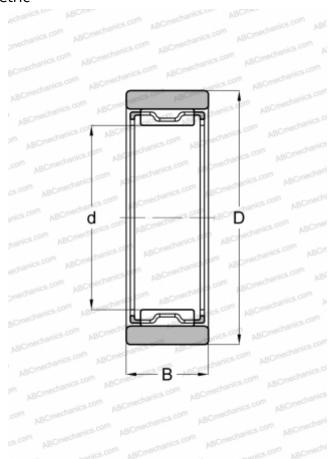

### **DIMENSIONS, MM**

| a | 25,000 |
|---|--------|
| D | 35,000 |
| В | 17,000 |
|   |        |

**WEIGHT, KG** 0,053

MANUFACTURER SKF