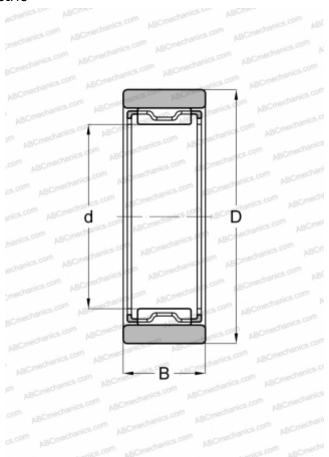

## **DIMENSIONS, MM**

| d | 25,000 |
|---|--------|
| D | 37,000 |
| В | 16,000 |
|   |        |

**WEIGHT, KG** 0,057

MANUFACTURER