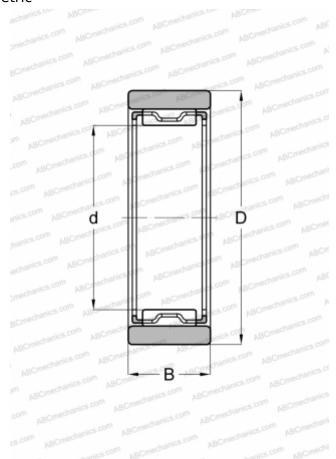

## **DIMENSIONS, MM**

| d | 30,000 |
|---|--------|
| D | 42,000 |
| В | 16,000 |
|   |        |

**WEIGHT, KG** 0,066

MANUFACTURER IKO