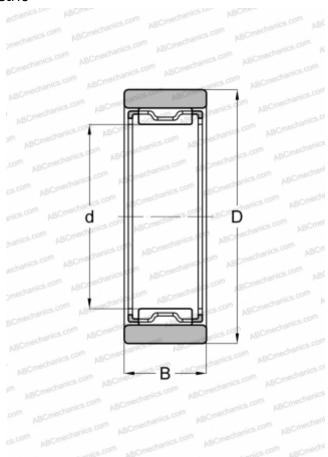

### DIMENSIONS, MM

| d | 35,000 |
|---|--------|
| D | 45,000 |
| В | 17,000 |
|   |        |

**WEIGHT, KG** 0,069

MANUFACTURER SKF